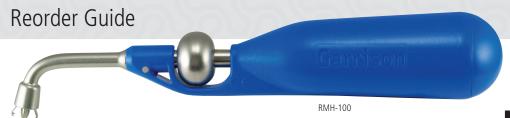

Garrison

Putting ideas into practice.

6.7mm

5mm blue

| Number      | Description                      | Qty |
|-------------|----------------------------------|-----|
| Kit         |                                  |     |
| RMK04       | ReelMatrix Matrix System         | 1   |
| Matrices    |                                  |     |
| RM100D      | 5 mm dead-soft (blue, white)     | 50  |
| RM200D      | 6.3 mm dead-soft (green, white)  | 50  |
| RM100H      | 5 mm dead-soft (blue, yellow)    | 50  |
| RM200H      | 6.3 mm regular (green, yellow)   | 50  |
| RM100B      | 5 mm dead-soft (blue, white)     | 50  |
| RM200B      | 6.3 mm dead-soft (green, white)  | 50  |
| Empty Reels |                                  |     |
| RMR100      | 5.9 mm dead-soft (blue, white)   | 100 |
| RMR200      | 6.7 mm dead-soft (green, white)  | 100 |
| Other       |                                  |     |
| RMH-100     | Placement Handle                 | 1   |
| WK4         | Wedge Wands                      | 400 |
| CFK01       | PerForm™ Proximal Contact Former | 2   |