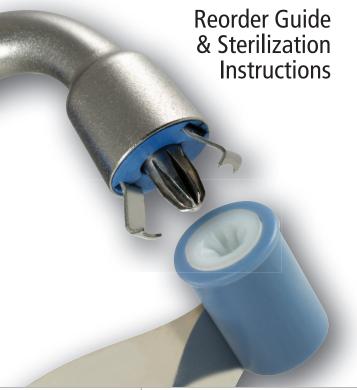

## Cleaning & Sterilization Instructions

Reels and matrices are single use disposable items. Do not attempt to sterilize them. Prior to use they may be sprayed with chemical disinfectant if desired.

Sterilization is NOT a substitute for proper cleaning. Clean the instrument first then sterilize it.

Do not immerse the instrument in liquid or place it in an ultrasonic cleaning unit.

## **Cleaning**

- 1. Instrument should be cleaned in the open position.
- 2. Remove visible debris or organic matter with a disposable wipe or surface brush and warm tap water with soap or detergent.
- 3. Inspect for remaining debris and repeat step 2 if needed.
- 4. Rinse all external surfaces with warm tap water.
- 5. Dry the instrument

## **Sterilization**

The instrument may be dry heat sterilized, chemiclaved or steam autoclaved following the sterilization unit manufacturer's instructions. Do not use cold sterilization methods that involve soaking the instrument in a liquid.